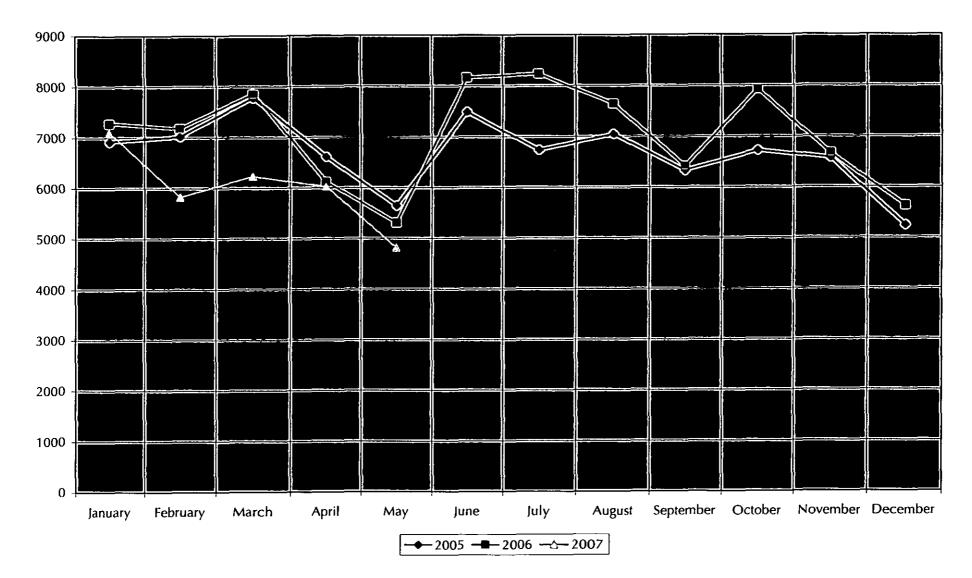

# DES PLAINES PUBLIC LIBRARY OVER THE COUNTER RECEIPTS FOR MAY 2007

|                         | <u>May 2006</u>    | <u>May 2007</u>    | Year to Date 2006     | <u>Year to Date 2007</u> |
|-------------------------|--------------------|--------------------|-----------------------|--------------------------|
| Lost Materials<br>Fines | 731.71             | 601.52             | 4,323.50              | 3,817.34                 |
| Damage                  | 6,841.73<br>144.80 | 7,757.36           | 41,942.73<br>610.42   | 43,451.36<br>396.76      |
| Fees<br>Copies          | 452.50<br>2,669.22 | 325.00<br>2,134.55 | 2,476.30<br>13,292.83 | 1,764.00<br>10,076.15    |
| Miscellaneous           | 4.65               | 12.00              | 22.85                 | 105.50                   |
| Total                   | \$10,844.61        | \$10,855.73        | \$62,668.63           | \$59,611.11              |