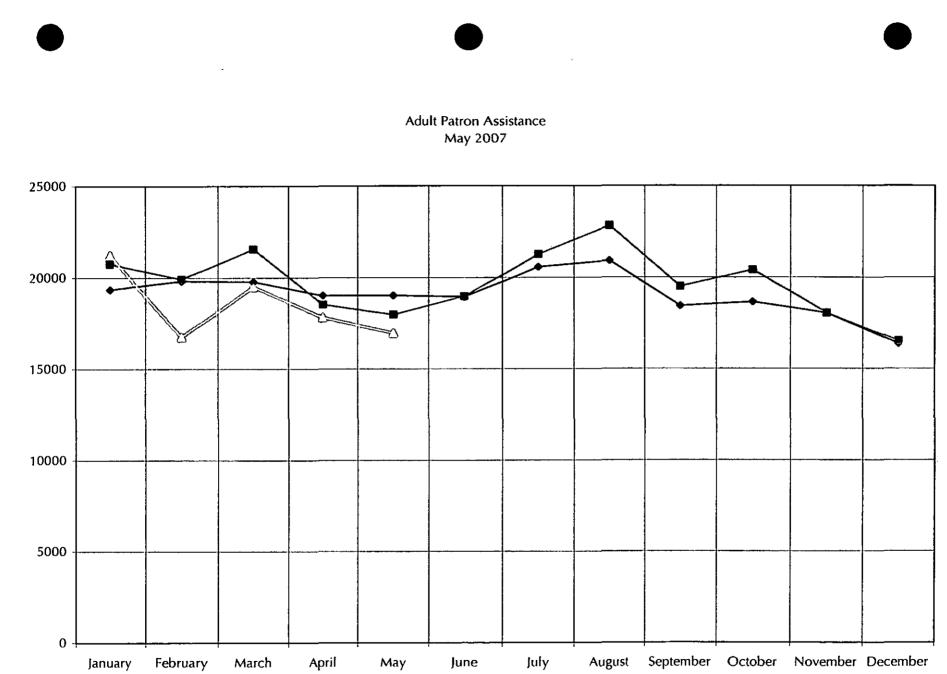

# PATRON SERVICES

We continue to experience decreases in direct patron services, including attendance, and circulation (except DVDs), patron assistance (except some reference services). We will continue to monitor this activity to discern a trend, if there is one, and incorporate this information into our planning for future services. One of these trends is the increasing percentage of audio-visual materials that make up our total circulation. In April, 66% of Youth Services materials checked out were print and 43% of Adult materials were print. We are beginning to evaluate our materials budget for 2008 with this trend in mind.