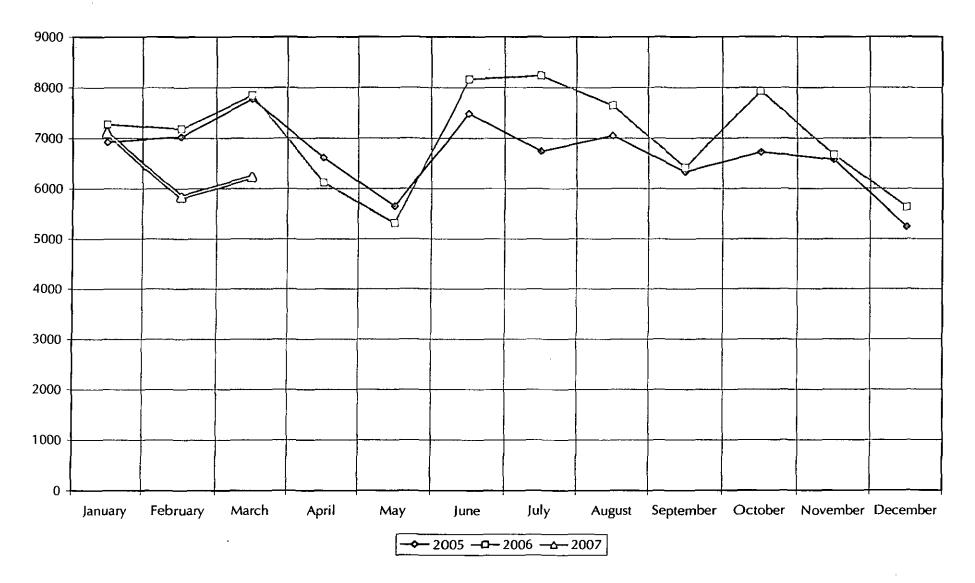

# PATRON SERVICES

We continue to experience decreases in direct patron services, including attendance, and circulation (except DVDs), patron assistance (except some reference services). We will continue to monitor this activity to discern a trend, if there is one, and incorporate this information into our planning for future services. One of these trends is the increasing percentage of audio-visual materials that make up our total circulation. In April, 66% of Youth Services materials checked out were print and 43% of Adult materials were print. We are beginning to evaluate our materials budget for 2008 with this trend in mind.