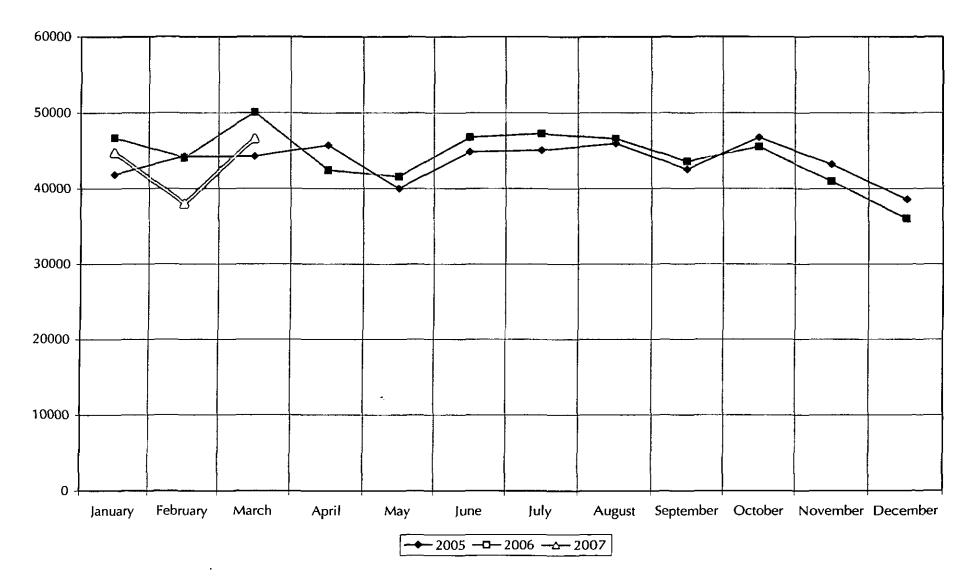

# PATRON SERVICES

We continue to experience decreases in direct patron services, including attendance, and circulation (except DVDs), patron assistance (except some reference services). We will continue to monitor this activity to discern a trend, if there is one, and incorporate this information into our planning for future services. One of these trends is the increasing percentage of audio-visual materials that make up our total circulation. In April, 66% of Youth Services materials checked out were print and 43% of Adult materials were print. We are beginning to evaluate our materials budget for 2008 with this trend in mind.