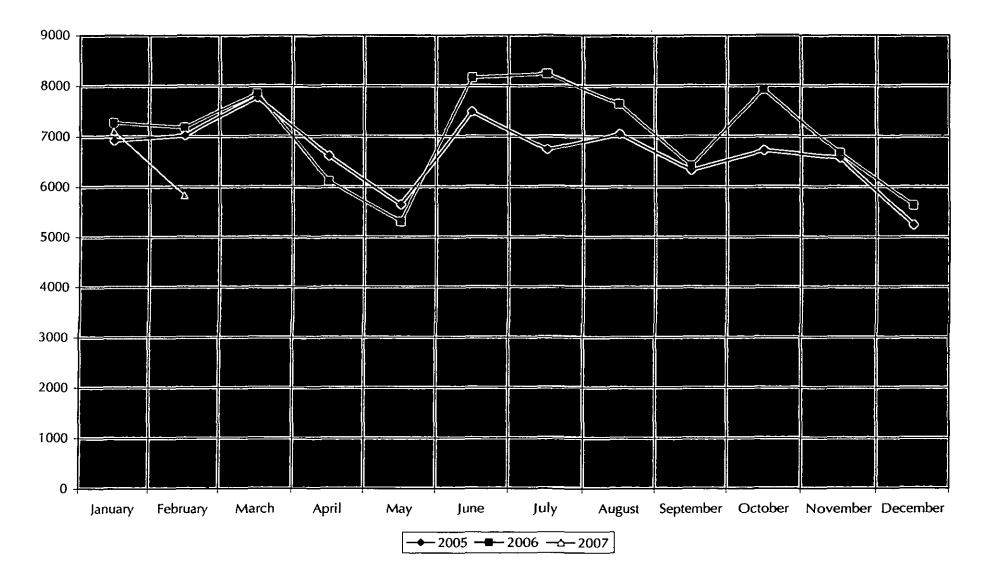

# PATRON SERVICES

We continue to experience decreases in direct patron services, including attendance, and circulation (except DVDs), patron assistance (except some reference services). We will continue to monitor this activity to discern a trend, if there is one, and incorporate this information into our planning for future services. One of these trends is the increasing percentage of audio-visual materials that make up our total circulation. In April, 66% of Youth Services materials checked out were print and 43% of Adult materials were print. We are beginning to evaluate our materials budget for 2008 with this trend in mind.