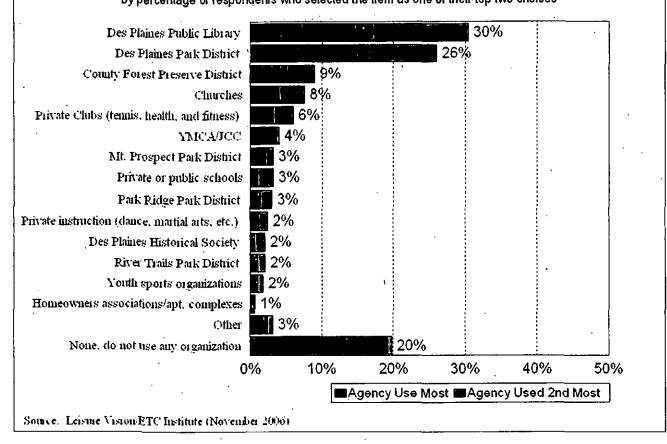

st percentage of respondent households are: the Des Plaines Public Library (58%) and the Des Plaines Park District (52%).



Executive Summary - 11

# **Organizations** <u>Used Most</u> for Indoor and Outdoor Recreation Activities for <u>Adults Ages 18+</u>

From the list of 15 options, respondents were asked to select the two organizations their household <u>use</u> the most for recreation activities for <u>adults ages 18 or older</u>. The following summarizes key findings:

 Based on the sum of their top 2 choices, the organizations that respondents use the most for adults ages 18 or older are: the Des Plaines Public Library (30%) and the Des Plaines Park District (26%).

## Q10b. Organizations That Respondents Households Ages 18+ Use Most for Parks and Recreation Programs and Services



# Organizations <u>Used Most</u> for Indoor and Outdoor Recreation Activities for <u>Youth Ages 0-17</u>

From the list of 15 options, respondents were asked to select the two organizations their household <u>use</u> the most for recreation activities for <u>youth ages 0-17</u>. The following summarizes key findings:

 Based on the sum of their top 2 choices, the organizations that respondents use the most for youth ages 0-17 are: the Des Plaines Park District (60%), the Des Plaines Public Library (32%), and Private or Public Schools (29%). By a wide margin, the Des Plaines Park District was the organization that was used the most often.



Des Plaines Demographics Source: U.S. Census Bureau, Census 2000

| Subject           | Number | Percent |
|-------------------|--------|---------|
|