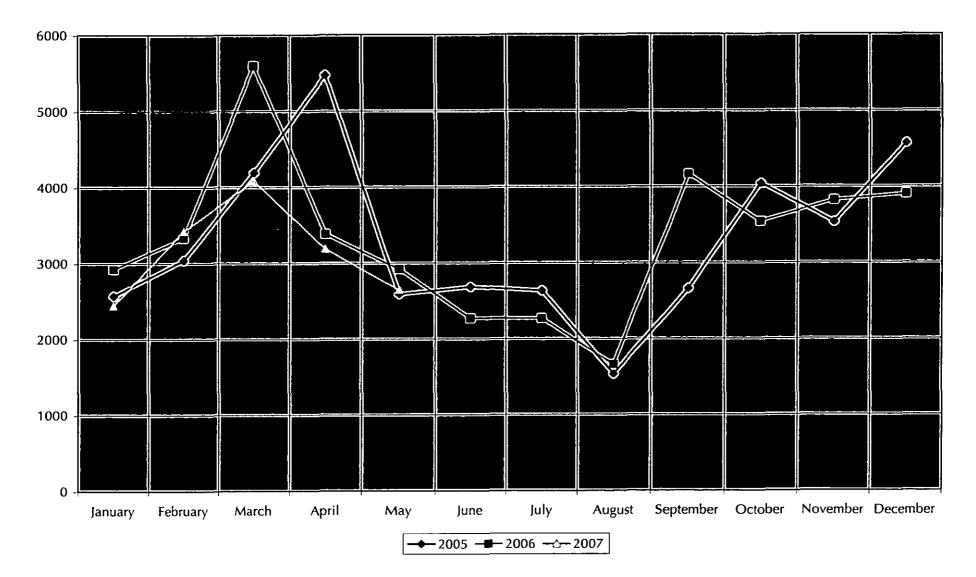

# DES PLAINES PUBLIC LIBRARY OVER THE COUNTER RECEIPTS FOR MAY 2007

|                         | <u>May 2006</u>    | <u>May 2007</u>    | Year to Date 2006     | <u>Year to Date 2007</u> |
|-------------------------|--------------------|--------------------|-----------------------|--------------------------|
| Lost Materials<br>Fines | 731.71             | 601.52             | 4,323.50              | 3,817.34                 |
| Damage                  | 6,841.73<br>144.80 | 7,757.36           | 41,942.73<br>610.42   | 43,451.36<br>396.76      |
| Fees<br>Copies          | 452.50<br>2,669.22 | 325.00<br>2,134.55 | 2,476.30<br>13,292.83 | 1,764.00<br>10,076.15    |
| Miscellaneous           | 4.65               | 12.00              | 22.85                 | 105.50                   |
| Total                   | \$10,844.61        | \$10,855.73        | \$62,668.63           | \$59,611.11              |