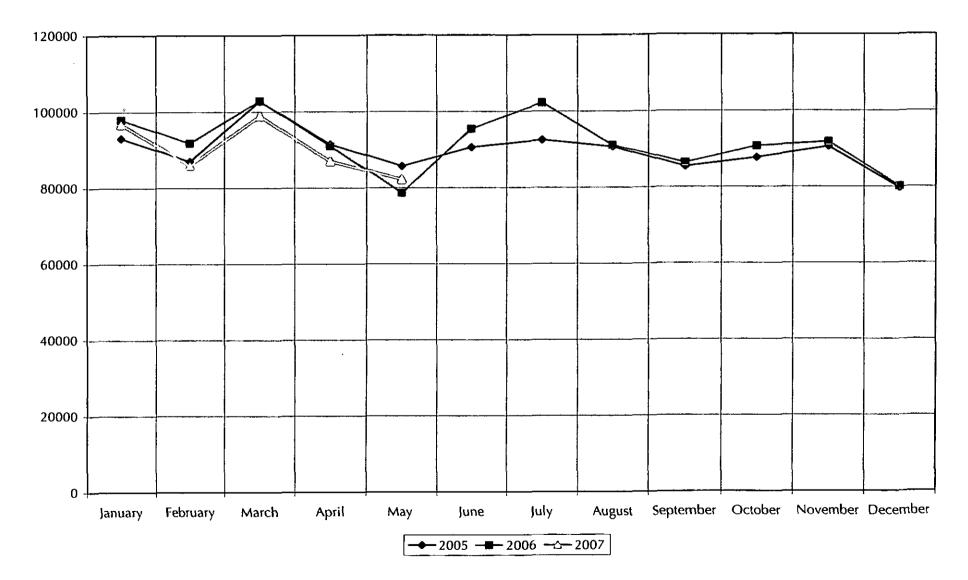

# PATRON SERVICES

We continue to experience decreases in direct patron services, including attendance, and circulation (except DVDs), patron assistance (except some reference services). We will continue to monitor this activity to discern a trend, if there is one, and incorporate this information into our planning for future services. One of these trends is the increasing percentage of audio-visual materials that make up our total circulation. In April, 66% of Youth Services materials checked out were print and 43% of Adult materials were print. We are beginning to evaluate our materials budget for 2008 with this trend in mind.