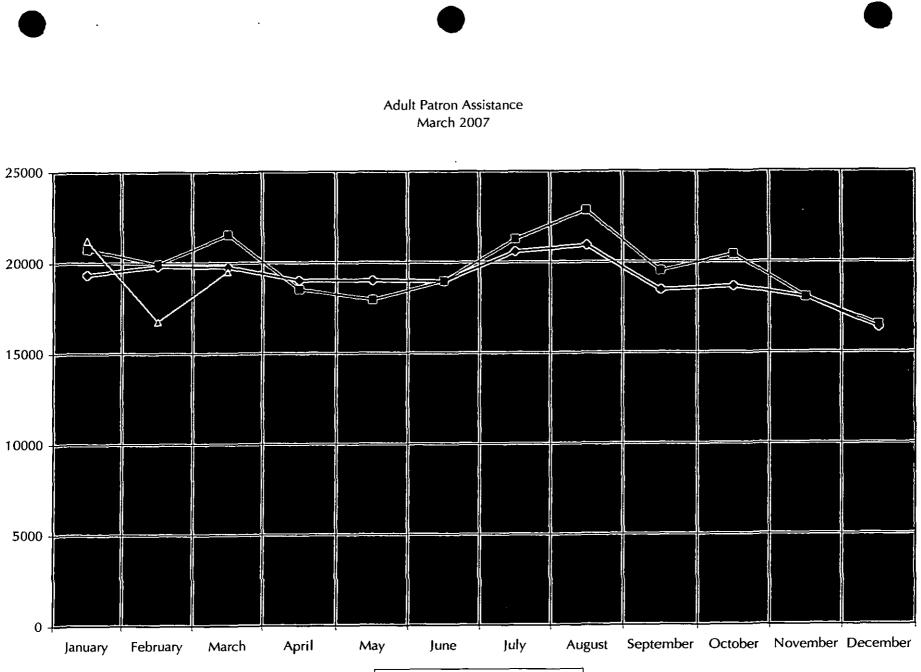

# PATRON SERVICES

We continue to experience decreases in direct patron services, including attendance, and circulation (except DVDs), patron assistance (except some reference services). We will continue to monitor this activity to discern a trend, if there is one, and incorporate this information into our planning for future services. One of these trends is the increasing percentage of audio-visual materials that make up our total circulation. In April, 66% of Youth Services materials checked out were print and 43% of Adult materials were print. We are beginning to evaluate our materials budget for 2008 with this trend in mind.