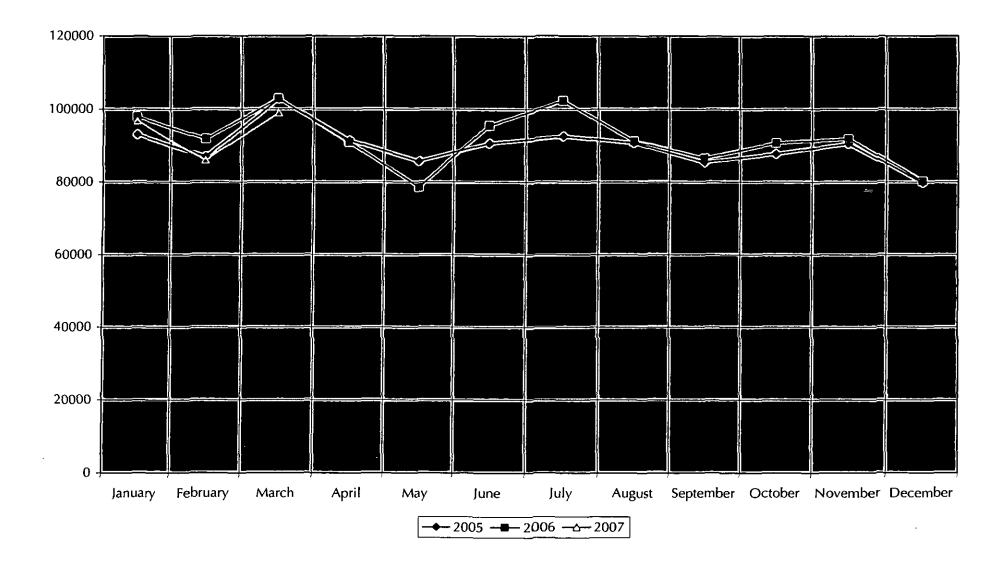

# PATRON SERVICES

We continue to experience decreases in direct patron services, including attendance, and circulation (except DVDs), patron assistance (except some reference services). We will continue to monitor this activity to discern a trend, if there is one, and incorporate this information into our planning for future services. One of these trends is the increasing percentage of audio-visual materials that make up our total circulation. In April, 66% of Youth Services materials checked out were print and 43% of Adult materials were print. We are beginning to evaluate our materials budget for 2008 with this trend in mind.