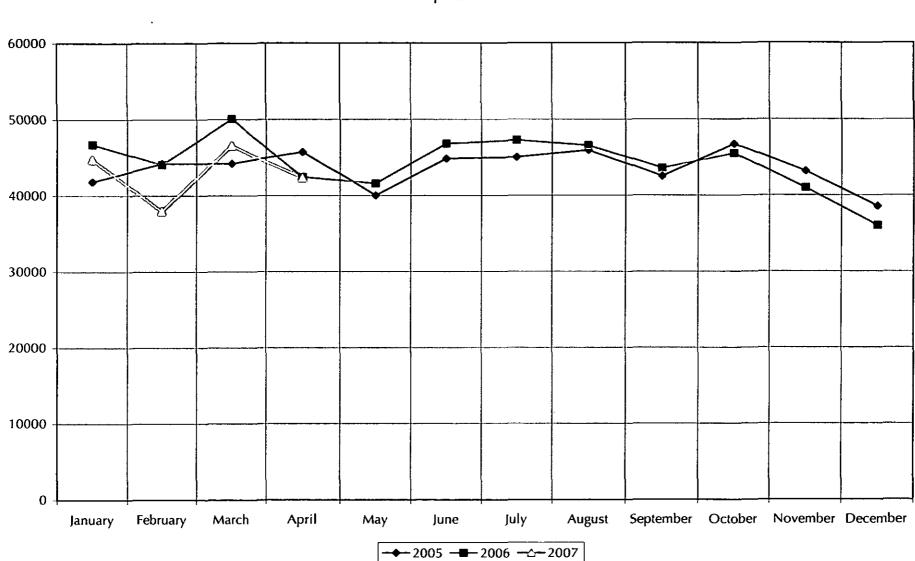

# PATRON SERVICES

We continue to experience decreases in direct patron services, including attendance, and circulation (except DVDs), patron assistance (except some reference services). We will continue to monitor this activity to discern a trend, if there is one, and incorporate this information into our planning for future services. One of these trends is the increasing percentage of audio-visual materials that make up our total circulation. In April, 66% of Youth Services materials checked out were print and 43% of Adult materials were print. We are beginning to evaluate our materials budget for 2008 with this trend in mind.

Patrons used SelfCheck to circulate 48% of the total items checked out from the main library. Our library is participating in a "Buzz Marketing" grant through NSLS and has selected our SelfCheck as a service to promote. Thus far, the results have exceeded our goal.