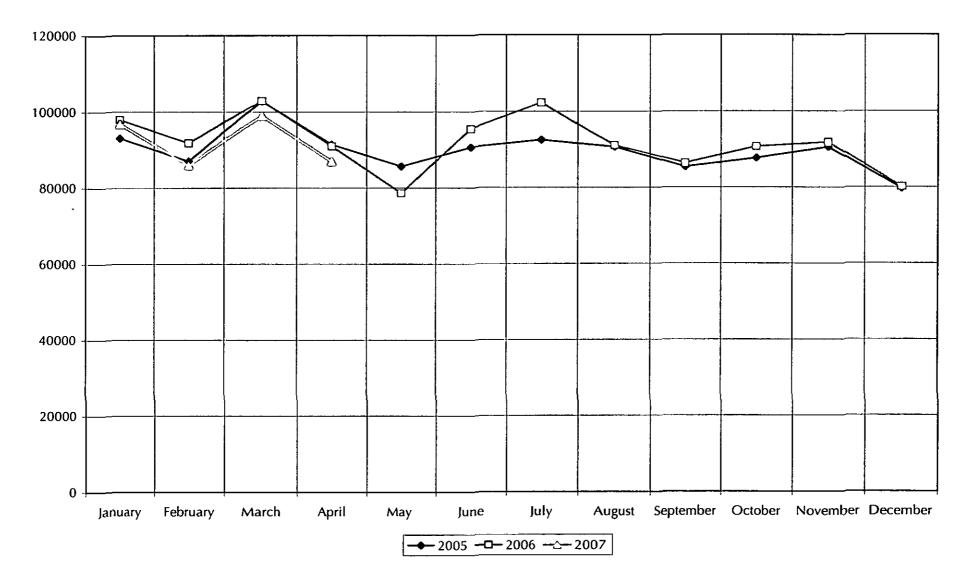

# PATRON SERVICES

We continue to experience decreases in direct patron services, including attendance, and circulation (except DVDs), patron assistance (except some reference services). We will continue to monitor this activity to discern a trend, if there is one, and incorporate this information into our planning for future services. One of these trends is the increasing percentage of audio-visual materials that make up our total circulation. In April, 66% of Youth Services materials checked out were print and 43% of Adult materials were print. We are beginning to evaluate our materials budget for 2008 with this trend in mind.

Patrons used SelfCheck to circulate 48% of the total items checked out from the main library. Our library is participating in a "Buzz Marketing" grant through NSLS and has selected our SelfCheck as a service to promote. Thus far, the results have exceeded our goal.