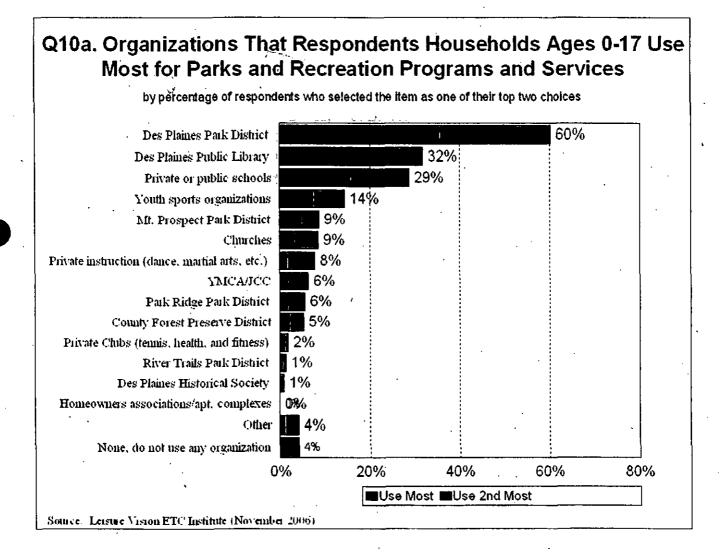

Des Plaines Park District (26%).

## Q10b. Organizations That Respondents Households Ages 18+ Use Most for Parks and Recreation Programs and Services



# Organizations <u>Used Most</u> for Indoor and Outdoor Recreation Activities for <u>Youth Ages 0-17</u>

From the list of 15 options, respondents were asked to select the two organizations their household <u>use</u> the most for recreation activities for <u>youth ages 0-17</u>. The following summarizes key findings:

 Based on the sum of their top 2 choices, the organizations that respondents use the most for youth ages 0-17 are: the Des Plaines Park District (60%), the Des Plaines Public Library (32%), and Private or Public Schools (29%). By a wide margin, the Des Plaines Park District was the organization that was used the most often.



Des Plaines Demographics Source: U.S. Census Bureau, Census 2000

| Subject           | Number | Percent |
|-------------------|--------|---------|
| Total Population  | 58,720 | 100.0   |
| Sex and Age       |        |         |
| Male              | 28,392 | 48.4    |
| Female            | 30,328 | 51.6    |
| Under 5 years     | 3,451  | 5.9     |
| 5 to 9 years      | 3,745  | 6.4     |
| 10 to 14 years    | 3,706  | 6.3     |
| 15 to 19 years    | 3,513  | 6.0     |
| 20 to 24 years    | 3,087  | 5.3     |
| 25 to 34 years    | 7,600  | 12.9    |
| 35 to 44 years    | 9,552  | 16.3    |
| 45 to 54 years    | 8,205  | 14.0    |
| 55 to 59 years    | 3,067  | 5.2     |
| 60 to 64 years    | 2,689  | 4.6     |
| 65 to 74 years    | 4,878  | 8.3     |
| 75 to 84 years    | 3,635  | 6.2