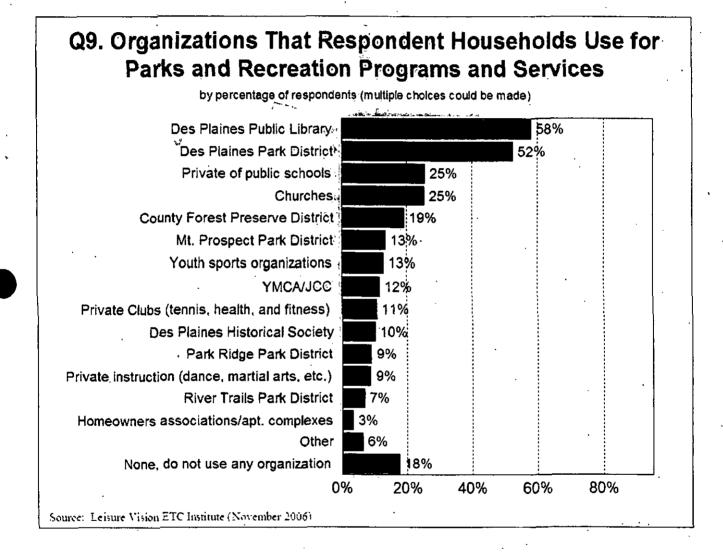

evelop a long-term plan for capital expenditures.
- 7.3 Support the Foundation. [Board]
- 7.4 Conduct at least one fund raising activity each year.

The Strategic Plan will be reviewed at the November 2001 Board Meeting and will be subject to revision at the November 2002 Board Meeting.

Approved by the Des Plaines Public Library Board of Trustees, June 19, 2001

### **Organizations Used for Indoor and Outdoor Recreation Activities**

From a list of 15 options, respondents were asked to select all of the organizations that their household has used for parks and recreation programs and services. The following summarizes key findings:

The organizations used by the highest percentage of respondent households are: the Des Plaines Public Library (58%) and the Des Plaines Park District (52%).



Executive Summary - 11

# **Organizations** <u>Used Most</u> for Indoor and Outdoor Recreation Activities for <u>Adults Ages 18+</u>

From the list of 15 options, respondents were asked to select the two organizations their household <u>use</u> the most for recreation activities for <u>adults ages 18 or older</u>. The following summarizes key findings:

 Based on the sum of their top 2 choices, the organizations that respondents use the most for adults ages 18 or older are: the Des Plaines Public Library (30%) and the Des Plaines Park District (26%).

## Q10b. Organizations That Respondents Households Ages 18+ Use Most for Parks and Recreation Programs and Services



# Organizations <u>Used Most</u> for Indoor and Outdoor Recreation Activities for <u>Youth Ages 0-17</u>

From the list o