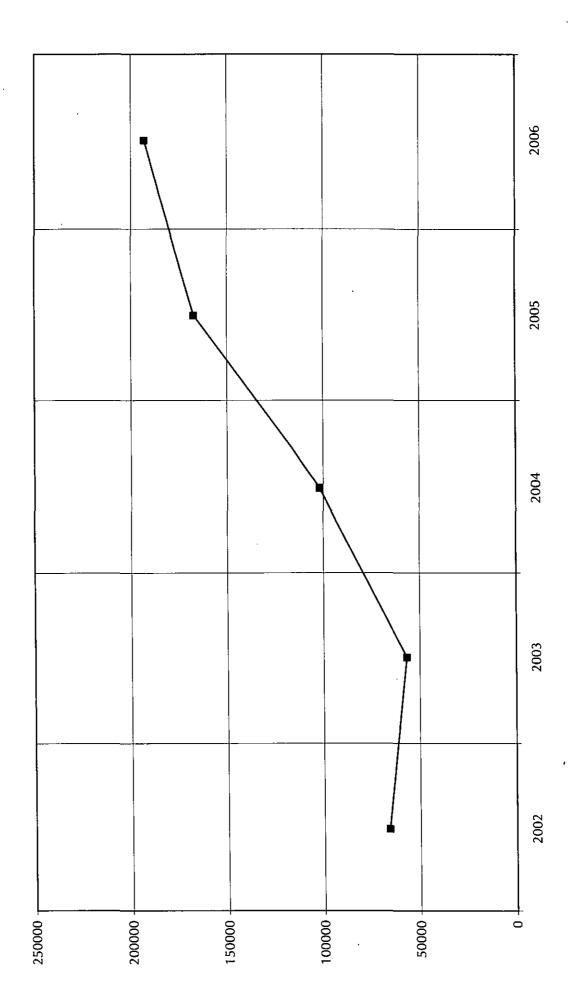

# PATRON SERVICES

We continue to experience decreases in direct patron services, including attendance, and circulation (except DVDs), patron assistance (except some reference services). We will continue to monitor this activity to discern a trend, if there is one, and incorporate this information into our planning for future services. One of these trends is the increasing percentage of audio-visual materials that make up our total circulation. In April, 66% of Youth Services materials checked out were print and 43% of Adult materials were print. We are beginning to evaluate our materials budget for 2008 with this trend in mind.

Patrons used SelfCheck to circulate 48% of the total items checked out from the main library. Our library is participating in a "Buzz Marketing" grant through NSLS and has selected our SelfCheck as a service to promote. Thus far, the results have exceeded our goal.