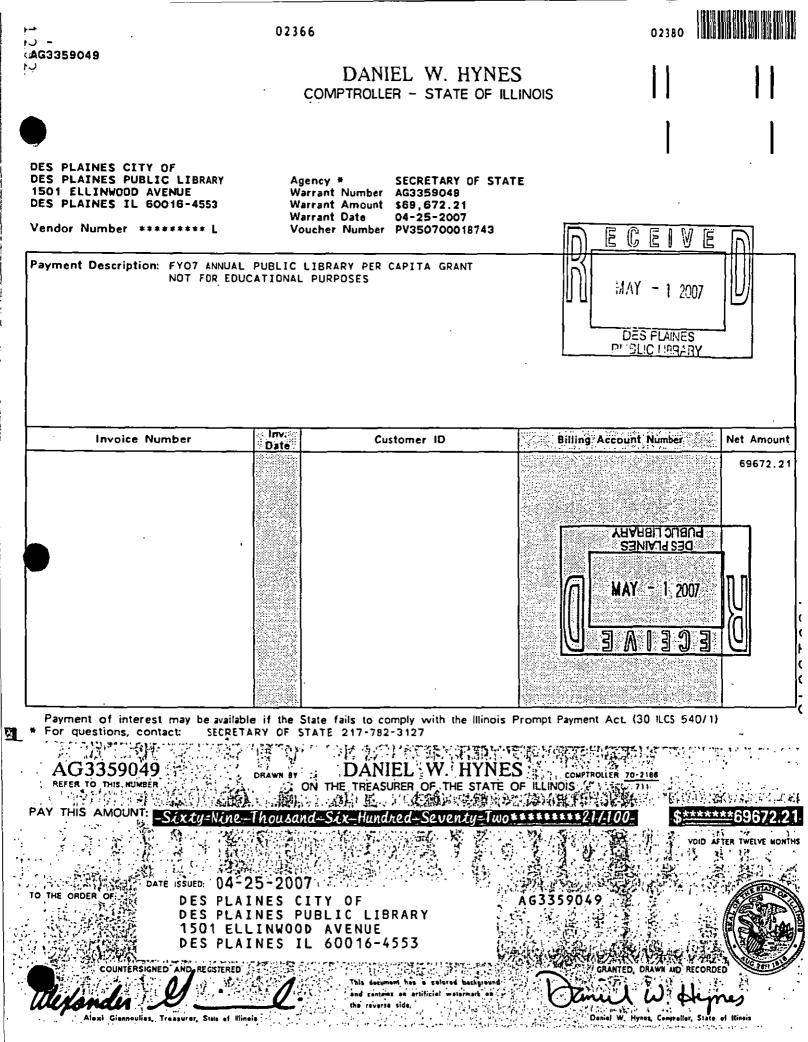

The Board discussed House Bill 1727, Mandating Internet Filtering in Libraries, which was passed by the House of Representatives on May 2, 2007. The Board discussed how and if the library would comply if the bill passed. Noreen Lake explained that if the bill passes and the library does not comply, the library would not be eligible to apply for the state's Per Capita Grant, which is approximately \$70,000.